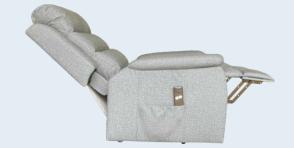

### LEATHER

Bodhi Granite

Manisa Fossil

Manisa Atoll

Black

Dark Grey

- Lower lumbar cushioning for extra support and comfort
- Simple two button hand control operation
- Battery back up in case of power failure

#### **RECLINE FUNCTIONALITY**

| Seat Angle Raised   | 167° |
|---------------------|------|
| Back Angle Closed   | 117° |
| Back Angle Reclined | 140° |