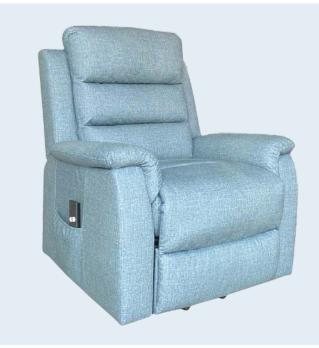

## SINGLE MOTOR LIFT CHAIR

- Medium size chair
- Single motor
- Leg extension and reclining mechanism simultaneous
- Soft padded arms for added comfort
- Two castors at the back leg for easy movement

#### **PRODUCT DETAILS**

| Size Classification              | Medium |
|----------------------------------|--------|
| Weight Capacity                  | 125kg  |
| Total Chair Height               | 1050mm |
| Total Chair Width                | 860mm  |
| Seat Depth                       | 530mm  |
| Chair in Full Recline            | 1580mm |
| (lying flat & footrest extended) |        |

#### **RECLINE FUNCTIONALITY**

| Seat Angle Raised   | 167° |
|---------------------|------|
| Back Angle Closed   | 117° |
| Back Angle Reclined | 140° |