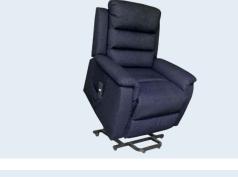

## SINGLE MOTOR LIFT CHAIR

- Medium size chair
- Single motor
- Leg extension and reclining mechanism simultaneous
- Soft padded arms for added comfort
- Two castors at the back leg for easy movement

#### **PRODUCT DETAILS**

| Size Classification              | Medium |
|----------------------------------|--------|
| Weight Capacity                  | 125kg  |
| Total Chair Height               | 1050mm |
| Total Chair Width                | 860mm  |
| Seat Depth                       | 530mm  |
| Chair in Full Recline            | 1580mm |
| (lying flat & footrest extended) |        |