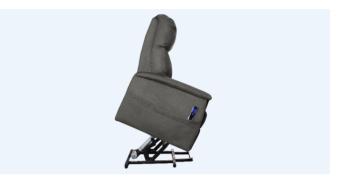

# **DUAL MOTOR LIFT CHAIR**

- Extra small size chair
- Dual motor
- Four button hand control operation with home button

- Leg extension and reclining mechanism independent
- Firm arms for added support
- Battery back up in case of power failure