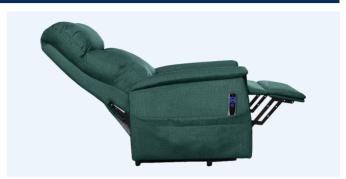

### **RECLINE FUNCTIONALITY**

| Seat Angle Raised   | 167° |
|---------------------|------|
| Back Angle Closed   | 117° |
| Back Angle Reclined | 140° |