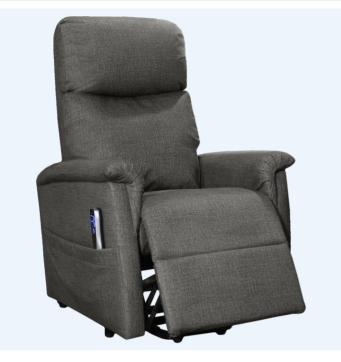

# **DUAL MOTOR LIFT CHAIR**

- Extra small size chair
- Dual motor
- Four button hand control operation with home button

- Leg extension and reclining mechanism independent
- Firm arms for added support
- Battery back up in case of power failure

## **PRODUCT DETAILS**

| Size Classification              | Extra Small |
|----------------------------------|-------------|
| Weight Capacity                  | 115kg       |
| Total Chair Height               | 1090mm      |
| Total Chair Width                | 700mm       |
| Seat Depth                       | 450mm       |
| Chair in Full Recline            | 1640mm      |
| (lying flat & footrest extended) |             |