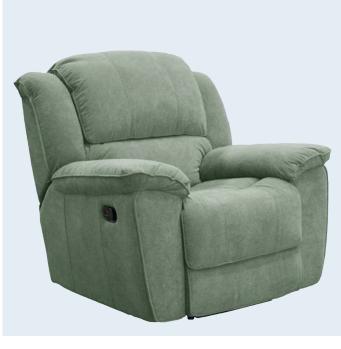

# **TEXAS**

## **MANUAL RECLINER**

- Extra large size chair
- Manual recliner with trigger action
- Soft padded cushioning on arms and headrest for added comfort
- Simple push back reclining mechanism
- Available as a dual motor lift chair and 3-seater lounge

#### **PRODUCT DETAILS**

| Size Classification              | Extra Large |
|----------------------------------|-------------|
| Weight Capacity                  | 145kg       |
| Total Chair Height               | 1100mm      |
| Total Chair Width                | 1140mm      |
| Seat Depth                       | 500mm       |
| Chair in Full Recline            | 1700mm      |
| (lying flat & footrest extended) |             |

#### **RECLINE FUNCTIONALITY**

| Seat Angle Raised   | -    |
|---------------------|------|
| Back Angle Closed   | 117° |
| Back Angle Reclined | 152° |