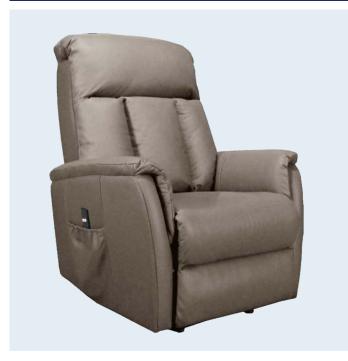

# **LYTLE**

## **SINGLE MOTOR LIFT CHAIR**

- Small size chair
- Single motor
- Leg extension and reclining mechanism simultaneous
- Soft padded arms for added comfort
- Two castors at the front leg for easy movement
- Lower lumbar cushioning for extra support and comfort
- Simple two button hand control operation
- Battery back up in case of power failure

#### **PRODUCT DETAILS**

| Size Classification              | Small  |
|----------------------------------|--------|
| Weight Capacity                  | 115kg  |
| Total Chair Height               | 1100mm |
| Total Chair Width                | 810mm  |
| Seat Depth                       | 460mm  |
| Chair in Full Recline            | 1480mm |
| (lying flat & footrest extended) |        |