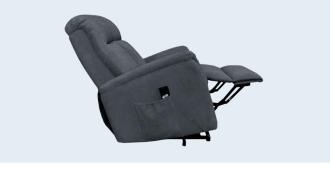

## **SINGLE MOTOR LIFT CHAIR**

- Small size chair
- Single motor
- Leg extension and reclining mechanism simultaneous
- Soft padded arms for added comfort
- Two castors at the front leg for easy movement
- Lower lumbar cushioning for extra support and comfort
- Simple two button hand control operation
- Battery back up in case of power failure

#### **RECLINE FUNCTIONALITY**

| Seat Angle Raised   | 155° |
|---------------------|------|
| Back Angle Closed   | 117° |
| Back Angle Reclined | 147° |