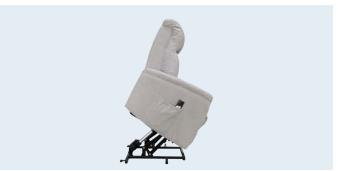

## **SINGLE MOTOR LIFT CHAIR**

- Small size chair
- Single motor
- Leg extension and reclining mechanism simultaneous
- Soft padded arms for added comfort
- Two castors at the front leg for easy movement
- Lower lumbar cushioning for extra support and comfort
- Simple two button hand control operation
- Battery back up in case of power failure