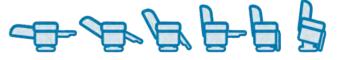

# DUAL MOTOR LIFT CHAIR WITH HEAT MASSAGE

- Large size chair
- Dual motor
- Full Body massage with mode and intensity options
- Lower back heating
- Firm Seating
- 2 back castors for easy movement

- Leg extension and reclining mechanism independent
- Arms with half cushion for comfort, half firm for added wrist support
- Battery back up in case of power failure (2 x 9V batteries)

# **RECLINE FUNCTIONALITY**

| Seat Angle Raised   | 167° |
|---------------------|------|
| Back Angle Closed   | 117° |
| Back Angle Reclined | 160° |