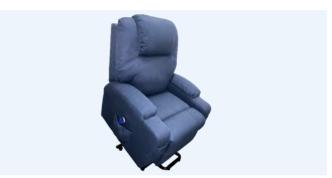

# DUAL MOTOR LIFT CHAIR WITH HEAT MASSAGE

- Large size chair
- Dual motor
- Full Body massage with mode and intensity options
- Lower back heating
- Firm Seating
- 2 back castors for easy movement

- Leg extension and reclining mechanism independent
- Arms with half cushion for comfort, half firm for added wrist support
- Battery back up in case of power failure (2 x 9V batteries)