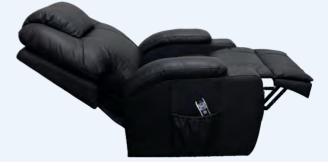

# DUAL MOTOR LIFT CHAIR WITH HEAT MASSAGE

- Large size chair
- Dual motor
- Full Body massage with mode and intensity options
- Lower back heating
- Firm Seating
- 2 back castors for easy movement

- Leg extension and reclining mechanism independent
- Arms with half cushion for comfort, half firm for added wrist support
- Battery back up in case of power failure (2 x 9V batteries)

# **RECLINE FUNCTIONALITY**

| Seat Angle Raised   | 167° |
|---------------------|------|
| Back Angle Closed   | 117° |
| Back Angle Reclined | 160° |