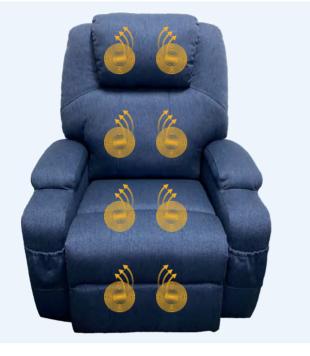

# DUAL MOTOR LIFT CHAIR WITH HEAT MASSAGE

- Large size chair
- Dual motor
- Full Body massage with mode and intensity options
- Lower back heating
- Firm Seating
- 2 back castors for easy movement

- Leg extension and reclining mechanism independent
- Arms with half cushion for comfort, half firm for added wrist support
- Battery back up in case of power failure (2 x 9V batteries)