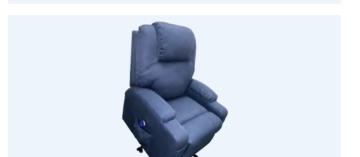

#### **CUSTOMISE YOUR LIFT CHAIR**

Colour may vary from picture. Please refer to physical colour swatch.

WARWICK FABRIC

Bodhi Periwinkle Manisa Thunder

**LEATHER** 

Black

Dark Grey

Taupe