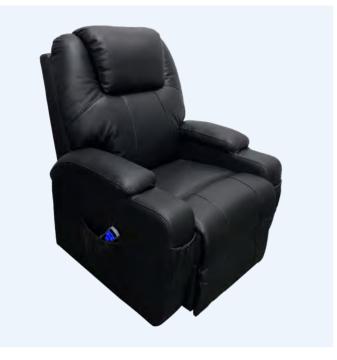

## **DUAL MOTOR LIFT CHAIR**

- Large size chair
- Dual motor
- Leg extension and reclining mechanism independent
- 2 back castors for easy movement

- Arms with half cushion for comfort, half firm for added wrist support
- Four button hand control operation with home button
- Battery back up in case of power failure (2 x 9V batteries)

### **PRODUCT DETAILS**

| Size Classification              | Large  |
|----------------------------------|--------|
| Weight Capacity                  | 145kg  |
| Total Chair Height               | 1070mm |
| Total Chair Width                | 850mm  |
| Seat Depth                       | 550mm  |
| Chair in Full Recline            | 1680mm |
| (lying flat & footrest extended) |        |