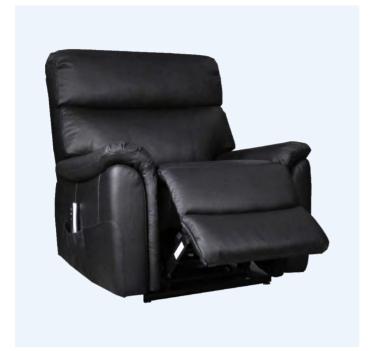

# **DUAL MOTOR LIFT CHAIR**

- Extra Large size chair
- Dual motor
- Lift chair reclines to almost flat
- Leg extension and reclining mechanism independent
- Soft padded cushioning on arms and headrest for added comfort
- Four button hand control operation
- Battery back up in case of power failure

## **PRODUCT DETAILS**

| Size Classification              | Extra Large |
|----------------------------------|-------------|
| Weight Capacity                  | 180kg       |
| Total Chair Height               | 1060mm      |
| Total Chair Width                | 1030mm      |
| Seat Depth                       | 550mm       |
| Chair in Full Recline            | 1820mm      |
| (lying flat & footrest extended) |             |

# **RECLINE FUNCTIONALITY**

| Seat Angle Raised   | 167° |
|---------------------|------|
| Back Angle Closed   | 117° |
| Back Angle Reclined | 168° |