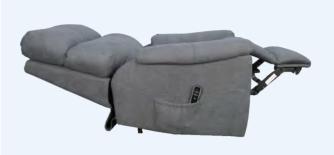

# **DUAL MOTOR LIFT CHAIR**

- Extra Large size chair
- Dual motor
- Lift chair reclines to almost flat
- Leg extension and reclining mechanism independent
- Soft padded cushioning on arms and headrest for added comfort
- Four button hand control operation
- Battery back up in case of power failure

## **PRODUCT DETAILS**

| Size Classification              | Extra Large |
|----------------------------------|-------------|
| Weight Capacity                  | 180kg       |
| Total Chair Height               | 1060mm      |
| Total Chair Width                | 1030mm      |
| Seat Depth                       | 550mm       |
| Chair in Full Recline            | 1820mm      |
| (lying flat & footrest extended) |             |

# **RECLINE FUNCTIONALITY**

| Seat Angle Raised   | 167° |
|---------------------|------|
| Back Angle Closed   | 117° |
| Back Angle Reclined | 168° |