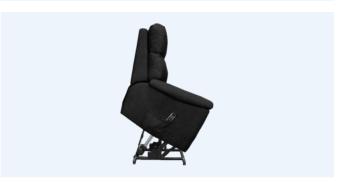

# **DUAL MOTOR LIFT CHAIR**

- Extra Large size chair
- Dual motor
- Lift chair reclines to almost flat
- Leg extension and reclining mechanism independent
- Soft padded cushioning on arms and headrest for added comfort
- Four button hand control operation
- Battery back up in case of power failure

## **PRODUCT DETAILS**

| Size Classification              | Extra Large |
|----------------------------------|-------------|
| Weight Capacity                  | 180kg       |
| Total Chair Height               | 1060mm      |
| Total Chair Width                | 1030mm      |
| Seat Depth                       | 550mm       |
| Chair in Full Recline            | 1820mm      |
| (lying flat & footrest extended) |             |

# **RECLINE FUNCTIONALITY**

| Seat Angle Raised   | 167° |
|---------------------|------|
| Back Angle Closed   | 117° |
| Back Angle Reclined | 168° |