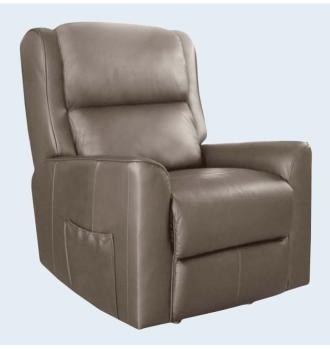

## **DUAL MOTOR LIFT CHAIR**

Large size chair

**PRODUCT DETAILS** Size Classification

Weight Capacity

**Total Chair Height** 

Chair in Full Recline

(lying flat & footrest extended)

Total Chair Width

WARRANTY\*

Mechanism

Frame

Foam

Seat Depth

- Dual motor
- Leg extension and reclining mechanism independent
- Reclining mechanism lays approx. flat

- Solid arms for added support
- Classic armchair style
- Four button hand control with home button
- Battery back up in case of power failure (2 x 9V batteries)