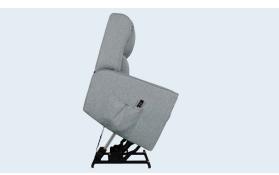

## **DUAL MOTOR LIFT CHAIR**

Large size chair

**PRODUCT DETAILS** Size Classification

Weight Capacity

**Total Chair Height** 

Chair in Full Recline

(lying flat & footrest extended)

Total Chair Width

#### **RECLINE FUNCTIONALITY**

|--|--|--|

| Seat Angle Raised   | 167° |
|---------------------|------|
| Back Angle Closed   | 117° |
| Back Angle Reclined | 168° |