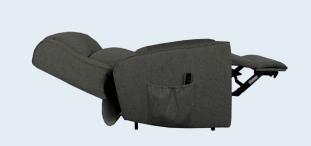

## **DUAL MOTOR LIFT CHAIR**

Large size chair

**PRODUCT DETAILS** Size Classification

Weight Capacity

**Total Chair Height** 

Chair in Full Recline

(lying flat & footrest extended)

Total Chair Width

#### **RECLINE FUNCTIONALITY**

|--|--|--|

| Seat Angle Raised   | 167° |
|---------------------|------|
| Back Angle Closed   | 117° |
| Back Angle Reclined | 168° |