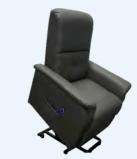

# AUSTIN

### **DUAL MOTOR LIFT CHAIR**

- Small/Medium size chair
- Dual motor
- Leg extension and reclining mechanism independent
- Firm seating
- Five button hand control operation
- Battery back up in case of power failure