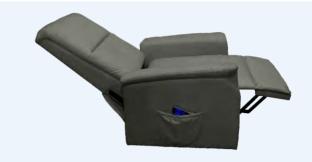

#### **RECLINE FUNCTIONALITY**

| Seat Angle Raised   | 167° |
|---------------------|------|
| Back Angle Closed   | 117° |
| Back Angle Reclined | 160° |