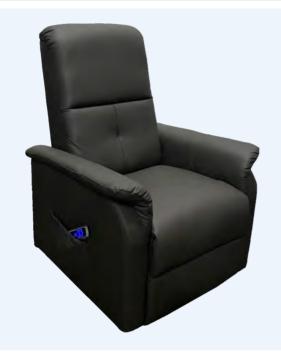

# AUSTIN

### **DUAL MOTOR LIFT CHAIR**

- Small/Medium size chair
- Dual motor
- Leg extension and reclining mechanism independent
- Firm seating
- Five button hand control operation
- Battery back up in case of power failure

#### **PRODUCT DETAILS**

| Size Classification              | Small/Medium |
|----------------------------------|--------------|
| Weight Capacity                  | 145kg        |
| Total Chair Height               | 1100mm       |
| Total Chair Width                | 770mm        |
| Seat Depth                       | 500mm        |
| Chair in Full Recline            | 1630mm       |
| (lying flat & footrest extended) |              |