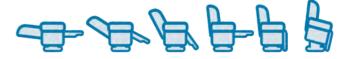

## **RECLINE FUNCTIONALITY**

| Seat Angle Raised   | 167° |
|---------------------|------|
| Back Angle Closed   | 117° |
| Back Angle Reclined | 160° |