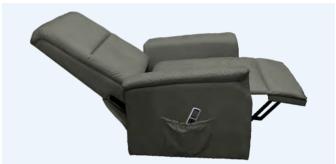

# **AUSTIN**

# DUAL MOTOR LIFT CHAIR WITH HEAT MASSAGE

- Small/Medium size chair
- Dual motor
- Full Body massage with mode and intensity options
- Lower back heating

- Leg extension and reclining mechanism independent
- Firm seating
- Detailed hand control operation
- Battery back up in case of power failure

# **PRODUCT DETAILS**

| Size Classification              | Small/Medium |
|----------------------------------|--------------|
| Weight Capacity                  | 145kg        |
| Total Chair Height               | 1100mm       |
| Total Chair Width                | 770mm        |
| Seat Depth                       | 500mm        |
| Chair in Full Recline            | 1630mm       |
| (lying flat & footrest extended) |              |

## **RECLINE FUNCTIONALITY**

| Seat Angle Raised   | 167° |
|---------------------|------|
| Back Angle Closed   | 117° |
| Back Angle Reclined | 160° |