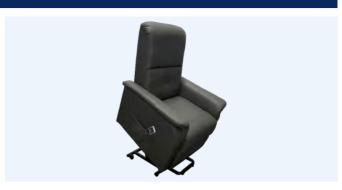

# **AUSTIN**

# DUAL MOTOR LIFT CHAIR WITH HEAT MASSAGE

- Small/Medium size chair
- Dual motor
- Full Body massage with mode and intensity options
- Lower back heating

- Leg extension and reclining mechanism independent
- Firm seating
- Detailed hand control operation
- Battery back up in case of power failure

# **PRODUCT DETAILS**

| Size Classification              | Small/Medium |
|----------------------------------|--------------|
| Weight Capacity                  | 145kg        |
| Total Chair Height               | 1100mm       |
| Total Chair Width                | 770mm        |
| Seat Depth                       | 500mm        |
| Chair in Full Recline            | 1630mm       |
| (lying flat & footrest extended) |              |

## **RECLINE FUNCTIONALITY**

| Seat Angle Raised   | 167° |
|---------------------|------|
| Back Angle Closed   | 117° |
| Back Angle Reclined | 160° |