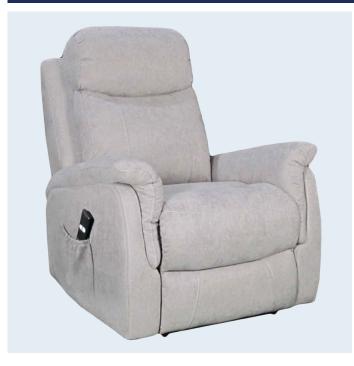

# **ASCOT**

## **SINGLE MOTOR LIFT CHAIR**

- Medium size chair
- Single motor
- Leg extension and reclining mechanism simultaneous
- Soft padded arms for added comfort
- Two castors at the front leg for easy movement
- Simple 2 button hand control operation
- Battery back up in case of power outages (2 x 9V batteries)
- Available as a manual recliner, dual motor lift chair and 3-seater lounge

#### WARWICK FABRIC

Manisa Fossil

Manisa Thunder

LEATHER

Black

Dark Grey

Taupe