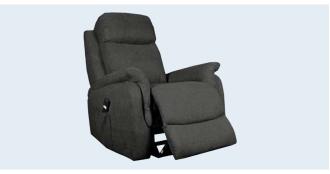

#### WARWICK FABRIC

Manisa Fossil

Manisa Thunder

LEATHER

Black

Dark Grey

Taupe