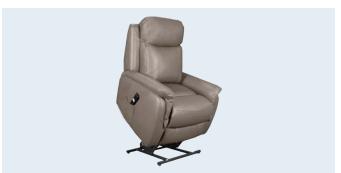

#### WARWICK FABRIC

Manisa Fossil

Manisa Thunder

LEATHER

Black

Dark Grey

Taupe