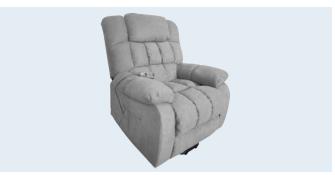

## **CUSTOMISE YOUR LIFT CHAIR**

Colour may vary from picture. Please refer to physical colour swatch.

## WARWICK FABRIC

Manisa Licorice

Manisa Fossil