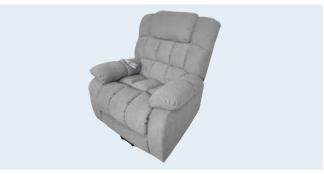

## **CUSTOMISE YOUR LIFT CHAIR**

Colour may vary from picture. Please refer to physical colour swatch.

## WARWICK FABRIC

Manisa Licorice

Manisa Fossil