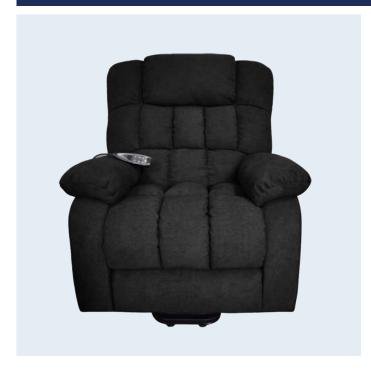

# **TRIPLE MOTOR LIFT CHAIR**

- Lower lumbar cushioning for extra support and comfort
- Six buttons hand control operation

- Medium size chair
- Triple motor
- Leg extension and reclining mechanism simultaneous
- Soft padded arms for added comfort

## **CUSTOMISE YOUR LIFT CHAIR**

Colour may vary from picture. Please refer to physical colour swatch.

## WARWICK FABRIC

Manisa Licorice

Manisa Fossil